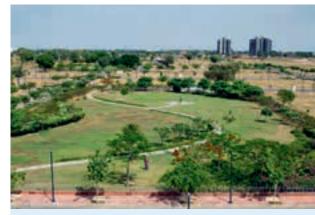

Nearly 50% of the total area has been reserved for parks, other green areas, roads and community facilities. The roads are exceptionally wide, and all the streets have sidewalks to encourage walking.

The entire city has been planned along eco-friendly lines. Water harvesting is an integral part of the infrastructure, and so is the recycling of water for irrigation etc. Vatika Infotech City also has its own sewage treatment plant. All electricity cables run under the ground, leaving the surroundings uncluttered.

The Westin, a five star hotel from the international Starwood chain, is coming up on the city's main boulevard, and the residents will also have a plethora of facilities like community centres, schools, clubs, play areas, etc. Moreover, there will be a shopping and entertainment mall as well as a full-featured hospital. A total area of approximately 7 acres\* evenly distributed across the entire site, has been earmarked for local shopping centers. 28 acres\* of land have been set apart for primary and nursery schools, religious places, police posts, fire stations and dispensaries.