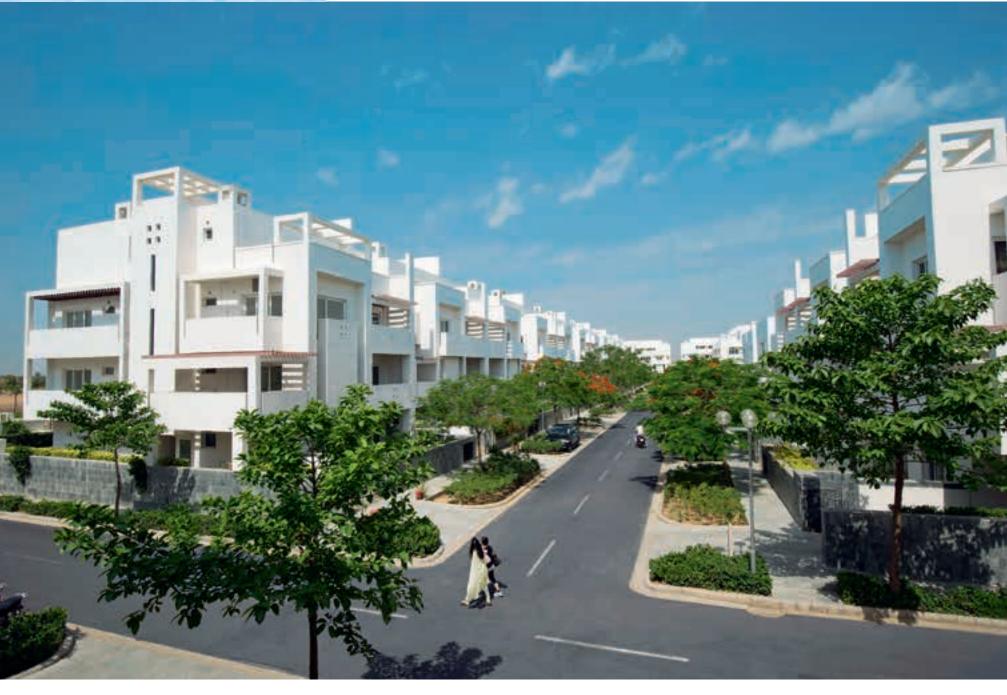

## **URBAN WOODS**

The main boulevard is 130 ft. wide and all roads within Urban Woods are at least 50 ft. wide, with clearly demarcated walkways.

#### An Oasis of Calm

Urban Woods is the premium row-housing development in Vatika Infotech City. This is a low-rise project spread over 17 acres\* of prime land, and offers its residents the exclusivity of living on an independent floor while giving them easy access to all the amenities of a fully developed township.

## A Community Set Along 7 Exquisite Streets

The residential units are laid out around a geometrical network of wide roads. Each street is lined with a unique species of beautiful flowering trees, which lend their names to the street. Thus every road in Urban Woods has its own unique character, and evocative names like Grevellia Avenue, Jacaranda Street, Bauhinia Street and Kadamba Avenue.

The luxurious Urban Woods complex has its own parks, 100% power back up, visitors car parking and controlled access, which all add up into a secure and spacious gated community of like-minded individuals. With contemporary styling set amidst lush greenery, each home in Urban Woods is a spacious and gracious invitation to well-travelled and well-educated residents who seek the best.