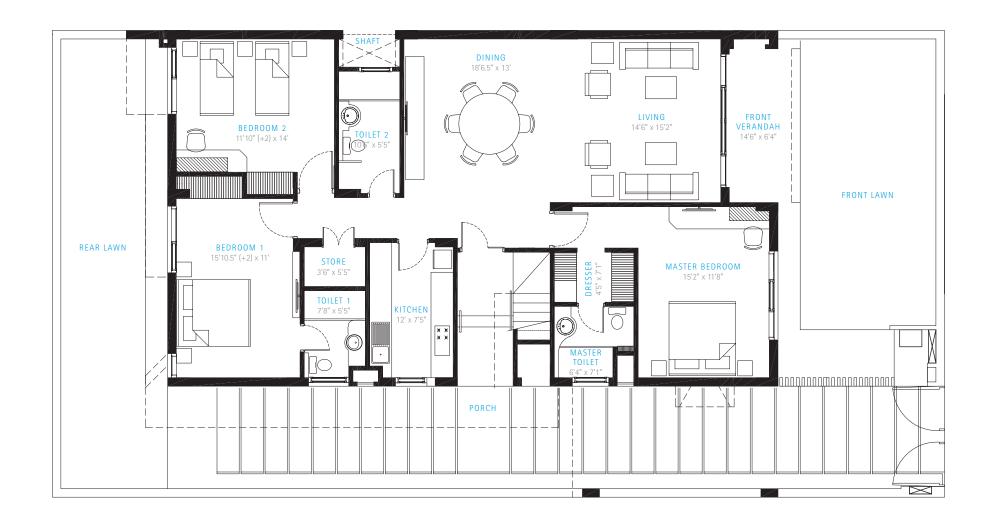

# Corner Unit: GROUND FLOOR

## Corner Unit: FIRST FLOOR

| Unit Type  | Simplex 3 bedroom + living/<br>dining + servant room |
|------------|------------------------------------------------------|
| Super Area | 1869.69                                              |
|            | Areas in sq. ft.                                     |

| Unit Type        | Simplex 3 bedroom + living/<br>dining + servant room |
|------------------|------------------------------------------------------|
| Super Area       | 2074.94                                              |
| Areas in sq. ft. |                                                      |

# Corner Unit: SECOND FLOOR

Unit Type
Duplex 4 bedroom + living/dining + servant room
Super Area
2615.39
Areas in sq. ft.