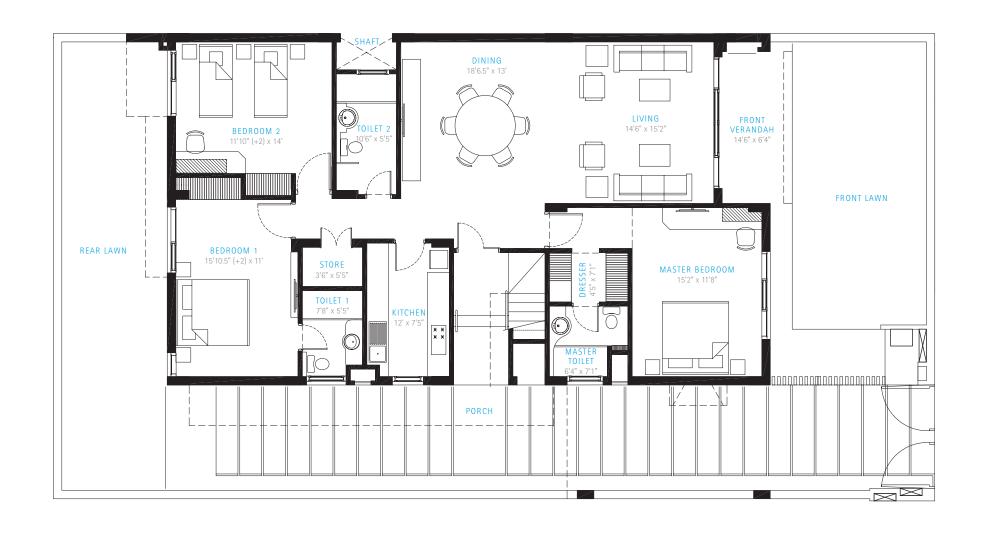

# Typical Unit: GROUND FLOOR

Urban Woods offers a choice of apartments ranging from 1900 sq. ft. to 2600 sq. ft. in size. Each floor has its own special character. The ground floor has gardens at the front and back. The first floor has the advantage of a large airy balcony attached to the master bedroom. The second and third floors comprise a duplex dwelling with four bedrooms. Each residential unit has a servant quarter, all three of which are located on a separate servants' floor.