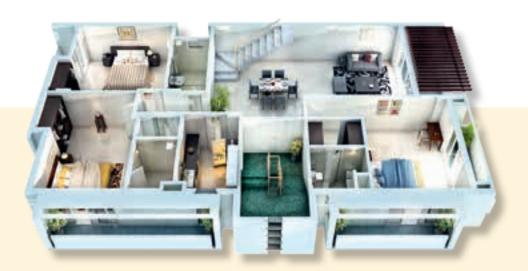

# Typical Unit: GROUND FLOOR

# Typical Unit: FIRST FLOOR

Unit Type Simplex 3 bedroom + living/dining + servant room

Super Area 1848.50

Areas in sq. ft.

Unit Type Simplex 3 bedroom + living/dining + servant room

Super Area 2052.24

Areas in sq. ft.

# Typical Unit: SECOND FLOOR

Unit Type Duplex 4 bedroom + living/dining + servant room

Super Area 2573.85

Areas in sq. ft.