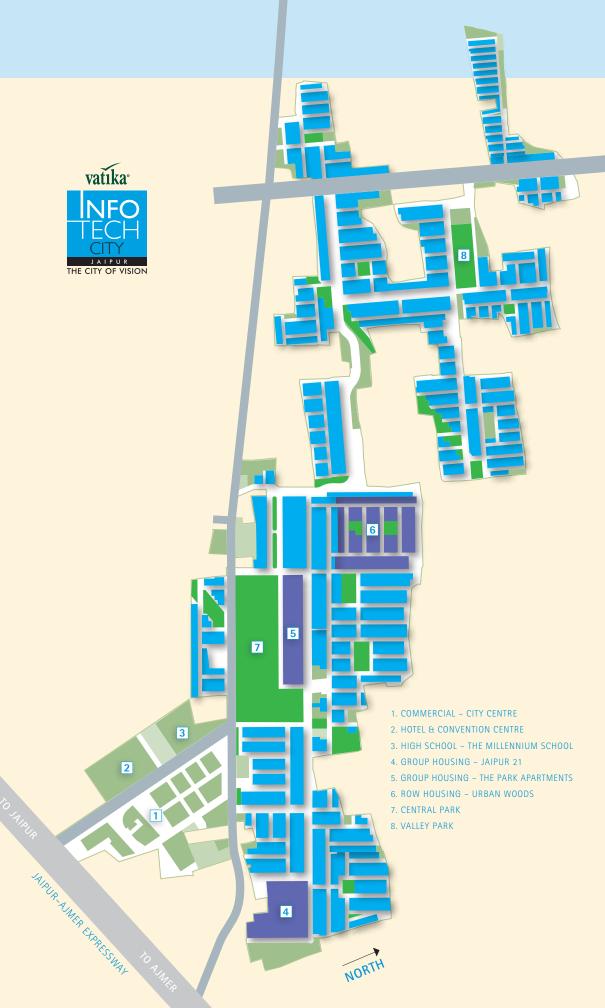

# A City Ready to Move Into

At an arms length from Jaipur, fabulously located, on the Jaipur-Ajmer Expressway a vibrant new world awaits. Vatika Infotech City is an over 600 acre\* integrated development that invites you to the "New Urban" way of community living.

Vatika Infotech City offers many residential options, including plots, villas, row houses, independent floors and high-rise apartments. Altogether, the city will have 9,000 dwelling units that shall be home to about 40,500 people. The infrastructure is already in place and the residences are ready for you to move into.

#### OVER 600 ACRES\* OF MODERN LIVING