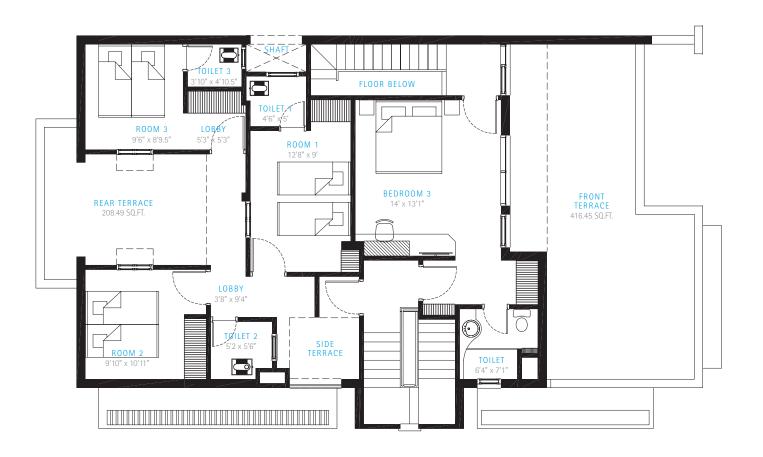

# Typical Unit: GROUND FLOOR

# Typical Unit: FIRST FLOOR

Unit Type Simplex 3 bedroom + living/dining + servant room

Super Area 1848.50

Areas in sq. ft.

Unit Type Simplex 3 bedroom + living/dining + servant room

Super Area 2052.24

Areas in sq. ft.

# Typical Unit: SECOND FLOOR

Unit Type Duplex 4 bedroom + living/dining + servant room

Super Area 2573.85

Areas in sq. ft.