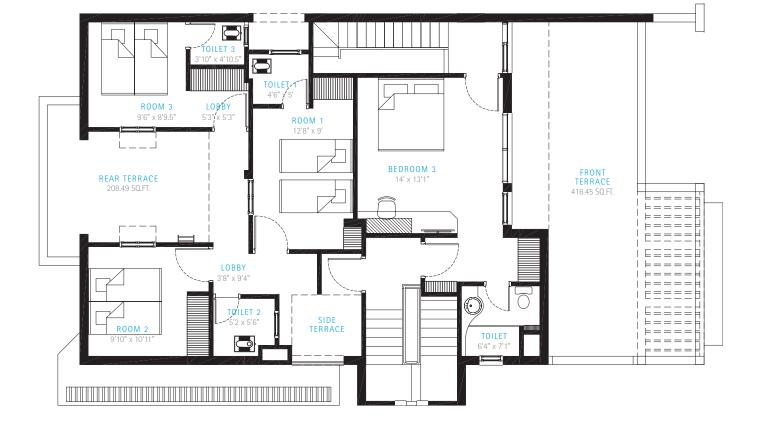

Urban Woods offers a choice of apartments ranging from 1900 sq. ft. to 2600 sq. ft. in size. Each floor has its own special character. The ground floor has gardens at the front and back. The first floor has the advantage of a large airy balcony attached to the master bedroom. The second and third floors comprise a duplex dwelling with four bedrooms. Each residential unit has a servant quarter, all three of which are located on a separate servants' floor.

A multi-level garage is under execution, in the Urban Woods complex, that will facilitate additional covered car-parking for the inhabitants.

| Central Park Area                                             |                                                                                                                                                                                                                                                                                                                                                       |
|---------------------------------------------------------------|-------------------------------------------------------------------------------------------------------------------------------------------------------------------------------------------------------------------------------------------------------------------------------------------------------------------------------------------------------|
| Independent floors on 300 sq m /360 sq yds plots              |                                                                                                                                                                                                                                                                                                                                                       |
| Independent floors with a choice of 3BHK+SR, 4BHK (Duplex)+SR |                                                                                                                                                                                                                                                                                                                                                       |
| G+2                                                           |                                                                                                                                                                                                                                                                                                                                                       |
| Ground floor with private garden                              |                                                                                                                                                                                                                                                                                                                                                       |
| 1st & 2nd floor with access to private terraces               |                                                                                                                                                                                                                                                                                                                                                       |
| Power Backup                                                  |                                                                                                                                                                                                                                                                                                                                                       |
| Modular Kitchen                                               |                                                                                                                                                                                                                                                                                                                                                       |
| Dedicated Club house                                          |                                                                                                                                                                                                                                                                                                                                                       |
| Additional multi level car parking                            |                                                                                                                                                                                                                                                                                                                                                       |
| Green parks with kid play areas                               |                                                                                                                                                                                                                                                                                                                                                       |
| Township amenities                                            |                                                                                                                                                                                                                                                                                                                                                       |
| Retail                                                        |                                                                                                                                                                                                                                                                                                                                                       |
|                                                               | Independent floors on 300 sq m /360 sq yds plots  Independent floors with a choice of 3BHK+SR, 4BHK (Duplex)+SR  G+2  Ground floor with private garden  1st & 2nd floor with access to private terraces  Power Backup  Modular Kitchen  Dedicated Club house  Additional multi level car parking  Green parks with kid play areas  Township amenities |