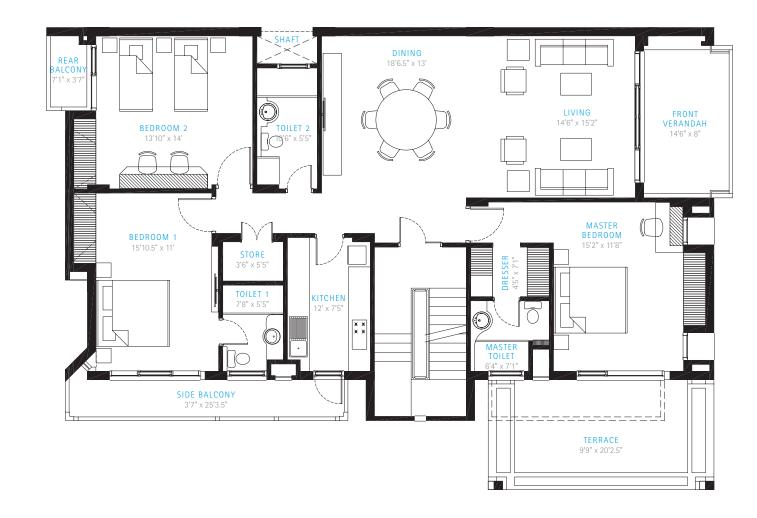

# Typical Unit: GROUND FLOOR

# Typical Unit: FIRST FLOOR

Unit Type Simplex 3 bedroom + living/dining + servant room

Super Area 1848.50

Areas in sq. ft.

Unit Type Simplex 3 bedroom + living/dining + servant room

Super Area 2052.24

Areas in sq. ft.

# Typical Unit: SECOND FLOOR

Unit Type Duplex 4 bedroom + living/dining + servant room

Super Area 2573.85

Areas in sq. ft.

# Corner Unit: GROUND FLOOR

## Corner Unit: FIRST FLOOR

| Unit Type  | Simplex 3 bedroom + living/<br>dining + servant room |
|------------|------------------------------------------------------|
| Super Area | 1869.69                                              |
|            | Areas in sq. ft.                                     |

| Unit Type        | Simplex 3 bedroom + living/<br>dining + servant room |
|------------------|------------------------------------------------------|
| Super Area       | 2074.94                                              |
| Areas in sq. ft. |                                                      |

# Corner Unit: SECOND FLOOR

Unit Type
Duplex 4 bedroom + living/dining + servant room
Super Area
2615.39
Areas in sq. ft.