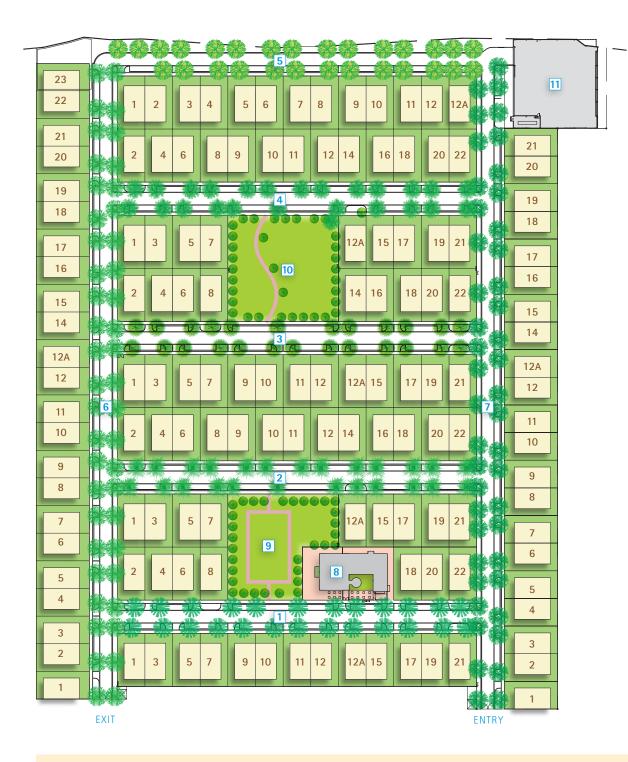

## A Community Set Along 7 Exquisite Streets

The residential units are laid out around a geometrical network of wide roads. Each street is lined with a unique species of beautiful flowering trees, which lend their names to the street. Thus every road in Urban Woods has its own unique character, and evocative names like Grevellia Avenue, Jacaranda Street, Bauhinia Street and Kadamba Avenue.

The two avenues in Urban Woods are lined with evergreens, while its five streets bear the names of five beautiful flowering

- 1. DELONIX STREET
- 2. ACCACIA STREET

- 4. BAUHINIA STREET
- 5. JACARANDA STREET
- 6. GREVELLIA AVENUE
- 7. KADAMBA AVENUE
- 8. CLUB HOUSE
- 9. PARK A
- 10. PARK B
- 11. MULTI-LEVEL PARKING