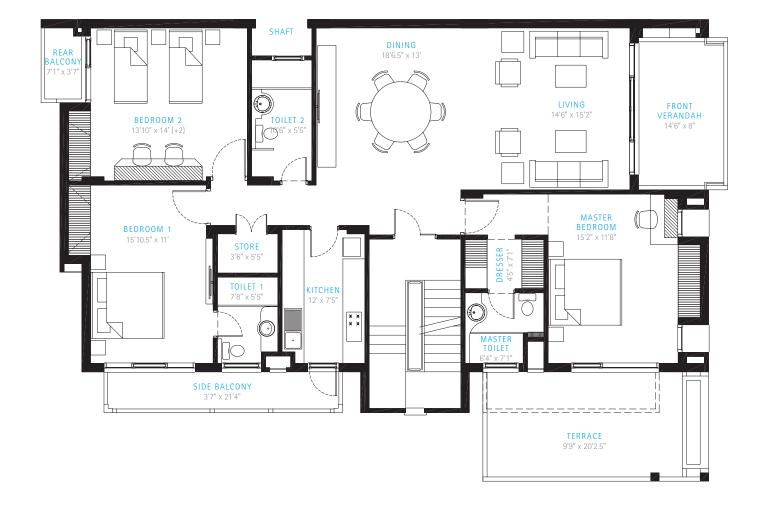

# Typical Unit: GROUND FLOOR

# Typical Unit: FIRST FLOOR

Unit Type Simplex 3 bedroom + living/dining + servant room

Super Area 1848.50

Areas in sq. ft.

Unit Type Simplex 3 bedroom + living/dining + servant room

Super Area 2052.24

Areas in sq. ft.

# Typical Unit: SECOND FLOOR

Unit Type Duplex 4 bedroom + living/dining + servant room

Super Area 2573.85

Areas in sq. ft.

# Corner Unit: GROUND FLOOR

## Corner Unit: FIRST FLOOR

| Unit Type  | Simplex 3 bedroom + living/<br>dining + servant room |
|------------|------------------------------------------------------|
| Super Area | 1869.69                                              |
|            | Areas in sq. ft.                                     |

| Unit Type        | Simplex 3 bedroom + living/<br>dining + servant room |
|------------------|------------------------------------------------------|
| Super Area       | 2074.94                                              |
| Areas in sq. ft. |                                                      |

# Corner Unit: SECOND FLOOR

Unit Type
Duplex 4 bedroom + living/dining + servant room
Super Area
2615.39
Areas in sq. ft.