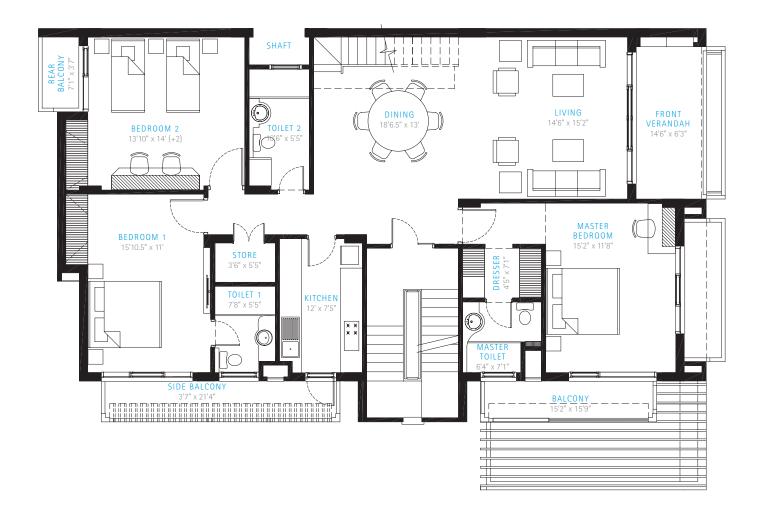

# Typical Unit: GROUND FLOOR

# Typical Unit: FIRST FLOOR

Unit Type Simplex 3 bedroom + living/dining + servant room

Super Area 1848.50

Areas in sq. ft.

Unit Type Simplex 3 bedroom + living/dining + servant room

Super Area 2052.24

Areas in sq. ft.

# Typical Unit: SECOND FLOOR

Unit Type Duplex 4 bedroom + living/dining + servant room

Super Area 2573.85

Areas in sq. ft.

# Corner Unit: GROUND FLOOR

## Corner Unit: FIRST FLOOR

| Unit Type  | Simplex 3 bedroom + living/<br>dining + servant room |
|------------|------------------------------------------------------|
| Super Area | 1869.69                                              |
|            | Areas in sq. ft.                                     |

| Unit Type        | Simplex 3 bedroom + living/<br>dining + servant room |
|------------------|------------------------------------------------------|
| Super Area       | 2074.94                                              |
| Areas in sq. ft. |                                                      |

# Corner Unit: SECOND FLOOR

Unit Type
Duplex 4 bedroom + living/dining + servant room
Super Area
2615.39
Areas in sq. ft.