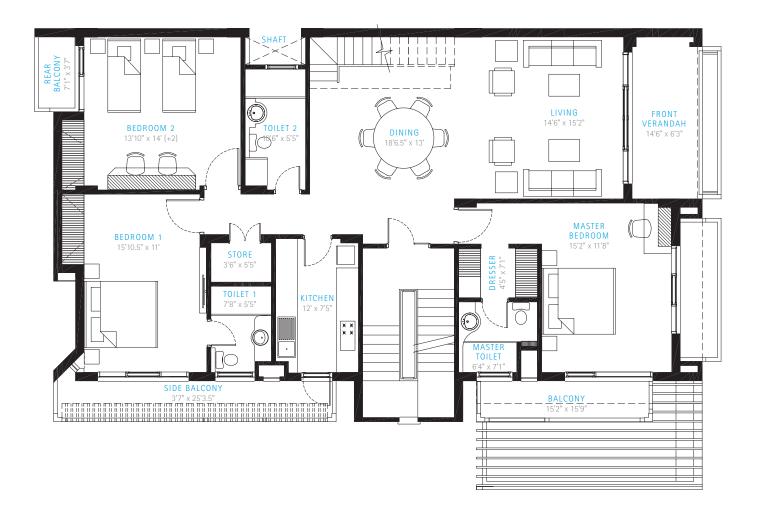

# Typical Unit: GROUND FLOOR

# Typical Unit: FIRST FLOOR

Unit Type Simplex 3 bedroom + living/dining + servant room

Super Area 1848.50

Areas in sq. ft.

Unit Type Simplex 3 bedroom + living/dining + servant room

Super Area 2052.24

Areas in sq. ft.

# Typical Unit: SECOND FLOOR

Unit Type Duplex 4 bedroom + living/dining + servant room

Super Area 2573.85

Areas in sq. ft.

# Corner Unit: GROUND FLOOR

## Corner Unit: FIRST FLOOR

| Unit Type  | Simplex 3 bedroom + living/<br>dining + servant room |
|------------|------------------------------------------------------|
| Super Area | 1869.69                                              |
|            | Areas in sq. ft.                                     |

| Unit Type        | Simplex 3 bedroom + living/<br>dining + servant room |
|------------------|------------------------------------------------------|
| Super Area       | 2074.94                                              |
| Areas in sq. ft. |                                                      |

# Corner Unit: SECOND FLOOR

Unit Type
Duplex 4 bedroom + living/dining + servant room
Super Area
2615.39
Areas in sq. ft.