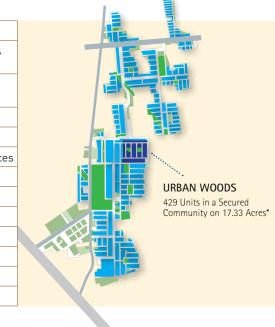

## **URBAN WOODS**

The main boulevard is 130 ft. wide and all roads within Urban Woods are at least 50 ft. wide, with clearly demarcated walkways.

#### An Oasis of Calm

Urban Woods is the premium row-housing development in Vatika Infotech City. This is a low-rise project spread over 17 acres\* of prime land, and offers its residents the exclusivity of living on an independent floor while giving them easy access to all the amenities of a fully developed township.

Urban Woods offers a choice of apartments ranging from 1900 sq. ft. to 2600 sq. ft. in size. Each floor has its own special character. The ground floor has gardens at the front and back. The first floor has the advantage of a large airy balcony attached to the master bedroom. The second and third floors comprise a duplex dwelling with four bedrooms. Each residential unit has a servant quarter, all three of which are located on a separate servants' floor.